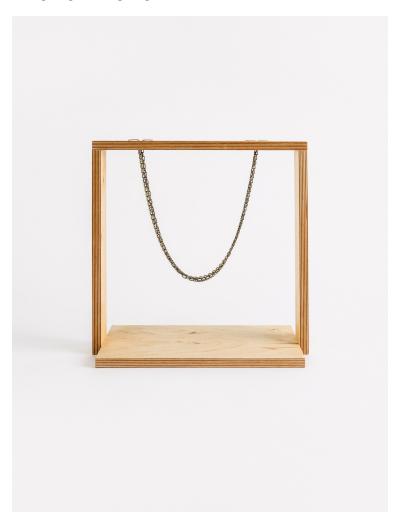

## Waka Waka

## Untitled T.P. Holder

## Marta

Untitled, 2020 Unique Birch plywood, Brass chain 16.0 W × 6.375 D × 16.0 H in. 406.4 W × 161.9 D × 406.4 H mm

\$200

Waka Waka is a Los Angeles-based studio focusing on wood furniture and functional objects, designed and hand crafted by Shin Okuda. The studio's work ranges from seating concepts, utilitarian objects and spatial design, all of which demonstrate a simplicity in form, subtle detailing, and a unique interpretation of proportion.