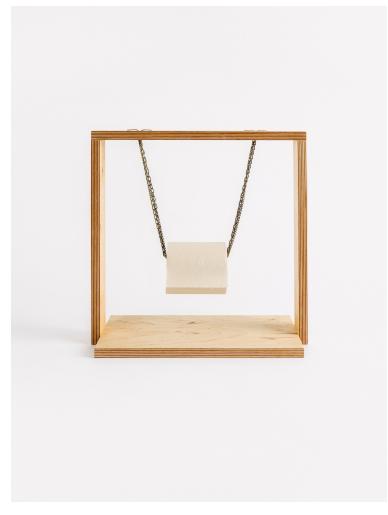

## Waka Waka

## Untitled T.P. Holder

## Marta

Untitled, 2020 Unique Birch plywood, Brass chain 16.0 W × 6.375 D × 16.0 H in. 406.4 W × 161.9 D × 406.4 H mm

\$200

Waka Waka is a Los Angeles-based studio focusing on wood furniture and functional objects, designed and hand crafted by Shin Okuda. The studio's work ranges from seating concepts, utilitarian objects and spatial design, all of which demonstrate a simplicity in form, subtle detailing, and a unique interpretation of proportion.