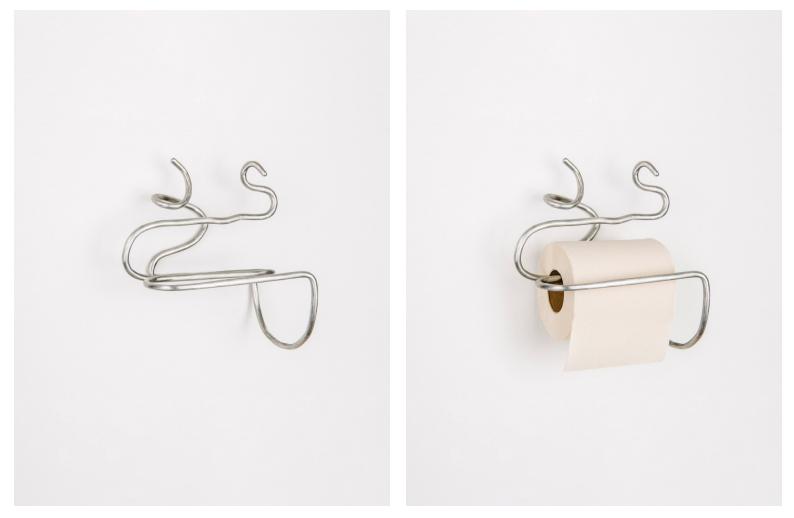

## Three Sheep

## 'Linea' Holder, Steel

Marta

Three Sheep Linea, 2020 Edition of Eight Cast stainless steel 7.5 W  $\times$  5.0 D  $\times$  7.5 H in. 190.5 W  $\times$  127.0 D  $\times$  190.5 H mm

\$950

Marta 1545 W Sunset Boulevard Los Angeles, California 90026 – 3333 USA

www.marta.la information@marta.la @marta.losangeles +1 323 775 6811 Three Sheep is a creative studio in Los Angeles founded by Nicole Choy and Justin Coates. Their output extends into diverse means and methods to thoughtfully consider objects and space. Exactingly crafted, deeply considered, and imbued with playful intuition, their work honors the daily rituals of living.