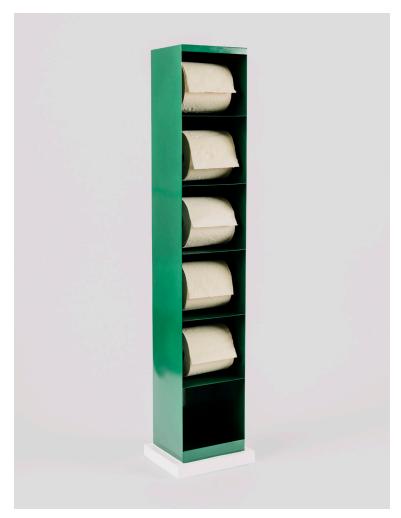

## Ryan Preciado

'Floor Piece'

Floor Piece, 2020 Open Edition Powdercoated steel 7.5 W × 6.5 D × 35.0 H in. 190.5 W × 165.1 D × 889 H mm

\$2,000

Ryan Preciado is an artist and designer based in Los Angeles. In some form or another, most works he's created lately are influenced by cars and / or car culture. The T.P. holders and the T.P. Tower reference 1960s VW Vans, which have beautiful air vents on their sides that Preciado has been focusing on intently of late. The two-tone color combination on the T.P. Tower is derived from the driving Preciado does in Huntington Park and Lynwood, where he witnesses compelling color combinations on semi-trucks behind which he is often stuck.