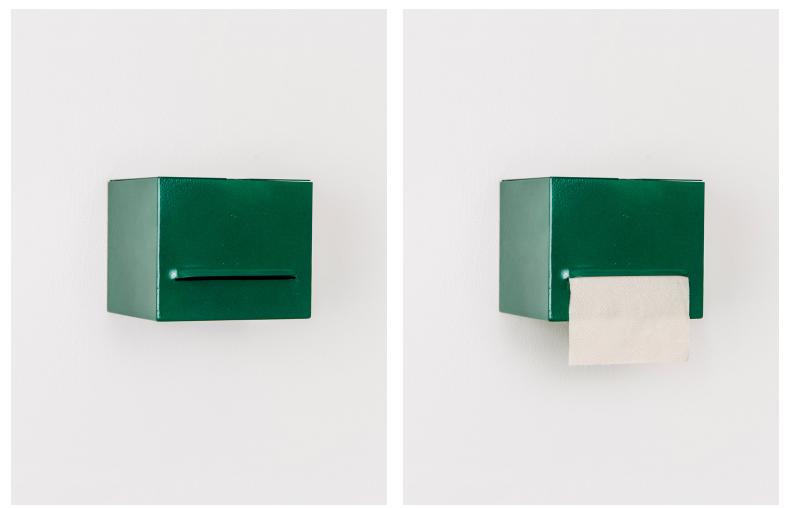

## Martα

Wall Piece 2, 2020 Open Edition Powdercoated steel 5.625 W × 4.5 D × 4.625 H in. 142.875 W × 114.3 D × 117.475 H mm

\$400

Ryan Preciado is an artist and designer based in Los Angeles. In some form or another, most works he's created lately are influenced by cars and / or car culture. The T.P. holders and the T.P. Tower reference 1960s VW Vans, which have beautiful air vents on their sides that Preciado has been focusing on intently of late. The two-tone color combination on the T.P. Tower is derived from the driving Preciado does in Huntington Park and Lynwood, where he witnesses compelling color combinations on semi- trucks behind which he is often stuck.